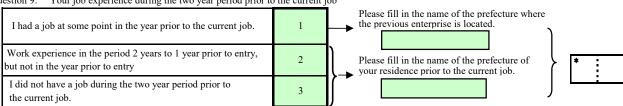

Question 9: Your job experience during the two year period prior to the current job

Question 10: Do you work on the day you fill in this Survey Form?

| I work.        | 1  | If you answered 1 or 2 in Q9  If you answered 3 in Q9 | Go to Question 11. |
|----------------|----|-------------------------------------------------------|--------------------|
| I do not work. | 2. |                                                       | End of the Survey  |
| r do not worth | _  |                                                       | ,                  |

Only those who "had a job at some point during the two year period prior to the current job" (those who chose (1) or (2) for Question 9) and who also chose (1) (I work) for Question 10 should answer the following questions.