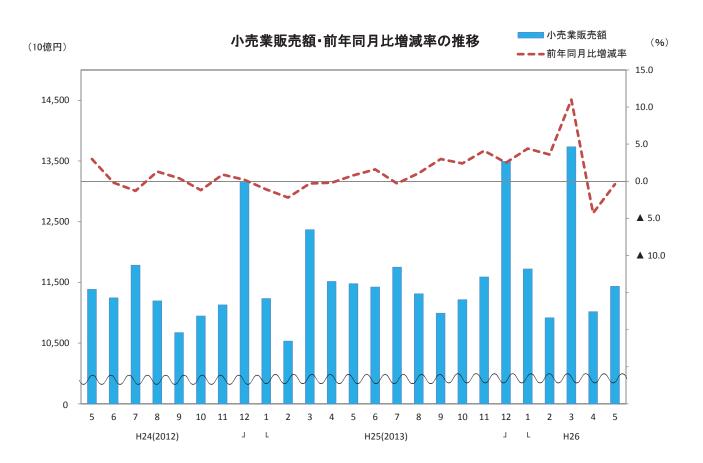

### 2. 小売業販売額の動向

小売業を業種別にみると、機械器具小売業が前年同月比▲7.2%の減少、自動車小売業が同▲4.1%の減少、各種商品小売業(百貨店など)が同▲2.4%の減少、その他小売業が同▲1.2%の減少、燃料小売業が同▲1.1%の減少、医薬品・化粧品小売業が同▲0.3%の減少となった。

一方、織物・衣服・身の回り品小売業が同2.7%の増加、飲食料品小売業が同2.2% の増加となった。

### 小売業販売額及び前年(度、同期、同月) 比増減率

Retail sales value and the percentage change from the same month/term of the previous year

(単位:10億円、%) (Billion yen)

|         |            |             |               | : 10億円、     | <del>%)</del>   | (Billion y    | en)     |     |
|---------|------------|-------------|---------------|-------------|-----------------|---------------|---------|-----|
|         |            | 小売<br>Ret   |               |             | 型小売店            | 0*00          | Year    |     |
| 年       | 月          | Ket         | an            | Large-s     | scale Retail St |               | and     |     |
|         | · •        | 販 売 額       | 前年比           | 販 売 額       | 前旬              | F 比 既存店       | Month   | h   |
|         |            | Sales Value |               | Sales Value |                 | Adjusted      |         |     |
| 平 成 23  | 年          | 135, 157    | <b>▲</b> 1.0  | 19, 593     | ▲0.9            | <b>▲</b> 1.8  | C.Y. 20 | 011 |
| 24      |            | 137, 585    | 1.8           | 19, 592     | <b>▲</b> 0.0    | <b>▲</b> 0.8  | 20      | 012 |
| 25      |            | 138, 897    | 1.0           | 19, 777     | 0.6             | <b>▲</b> 0. 4 | 20      | 013 |
| 平 成 23  | 年度         | 136, 709    | 0.8           | 19, 701     | 0. 1            | <b>▲</b> 0.9  | F.Y. 20 | 011 |
| 24      |            | 137, 184    | 0. 3          | 19, 555     | <b>▲</b> 0. 7   | <b>▲</b> 1. 4 | 20      | 012 |
| 25      |            | 141, 136    | 2. 9          | 20, 143     | 2.4             | 1. 5          | 20      | 013 |
| 平成 25 年 | $1\sim3$ 月 | 34, 132     | <b>▲</b> 1. 2 | 4,771       | ▲0.8            | <b>▲</b> 1. 6 | Q1 20   | 013 |
|         | $4 \sim 6$ | 34, 417     | 0. 7          | 4,778       | 1. 4            | 0.2           | Q2      |     |
|         | $7 \sim 9$ | 34, 054     | 1. 2          | 4,801       | 0. 5            | <b>▲</b> 0. 4 | Q3      |     |
|         | 10~12      | 36, 294     | 3.0           | 5, 427      | 1.0             | 0.2           | Q4      |     |
| 平成 26 年 | 1~3月       | 36, 371     | 6.6           | 5, 137      | 6. 9            | 6.0           | Q1 20   | 014 |
| 平成 25 年 | 3月         | 12, 368     | <b>▲</b> 0. 3 | 1,660       | 3. 5            | 2. 5          | Mar. 20 | 013 |
|         | 4          | 11, 515     | <b>▲</b> 0. 2 | 1, 551      | <b>▲</b> 1.0    | <b>▲</b> 2. 3 | Apr.    |     |
|         | 5          | 11, 479     | 0.8           | 1, 589      | 0.8             | <b>▲</b> 0.4  | May     |     |
|         | 6          | 11, 423     | 1. 6          | 1,638       | 4. 5            | 3. 5          | Jun.    |     |
|         | 7          | 11, 749     | <b>▲</b> 0. 3 | 1,713       | <b>▲</b> 0. 7   | <b>▲</b> 1.6  | Jul.    |     |
|         | 8          | 11, 313     | 1. 1          | 1, 582      | 0.9             | <b>▲</b> 0. 1 | Aug.    |     |
|         | 9          | 10, 992     | 3. 0          | 1,506       | 1. 7            | 0.7           | Sep.    |     |
|         | 10         | 11, 215     | 2. 4          | 1,591       | 0.8             | <b>▲</b> 0. 1 | Oct.    |     |
|         | 11         | 11, 588     | 4. 1          | 1,696       | 1. 2            | 0.6           | Nov.    |     |
|         | 12         | 13, 492     | 2. 5          | 2, 140      | 0. 9            | 0.2           | Dec.    |     |
| 平成 26 年 | 1月         | 11, 721     | 4. 4          | 1,712       | 0.7             | <b>▲</b> 0.0  | Jan. 20 | 014 |
|         | 2          | 10, 916     | 3. 6          | 1,469       | 2.4             | 1. 3          | Feb.    |     |
|         | 3          | 13, 733     | 11.0          | 1, 956      | 17. 0           | 16. 1         | Mar.    |     |
|         | 4          | 11, 016     | <b>▲</b> 4. 3 | 1,468       | <b>▲</b> 6. 1   | <b>▲</b> 6. 7 | Apr.    |     |
|         | 5          | 11, 434     | <b>▲</b> 0. 4 | 1, 593      | <b>▲</b> 0. 5   | <b>▲</b> 1. 2 | May     |     |