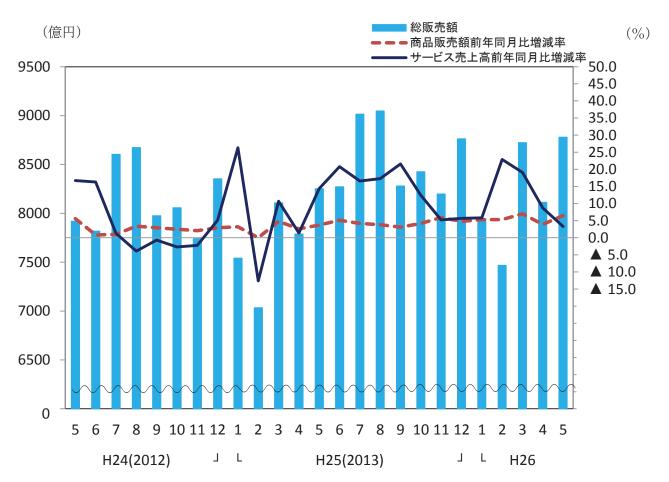

### コンビニエンスストア販売額・前年同月比増減率の推移

### コンビニエンスストア販売額、前年(度、同期、同月)比増減率及び店舗数

Sales value of convenience stores, number of establishments and percentage change from the same month/term of the previous year

(単位:億円,店,%)(100 million yen)

|       |     |            | 合           | 計    |               | <del>***</del> | 甲肟毒       | 哲             | #_1     | ビス売           |               | s, %)(100<br> <br> <br> 店舗数    |      | 5 )        |
|-------|-----|------------|-------------|------|---------------|----------------|-----------|---------------|---------|---------------|---------------|--------------------------------|------|------------|
|       |     | _          | ļ           |      |               | 间口             | 品販売額<br>「 | 與<br>———      | 9 —     | L <i>へ</i> 近. | 上同            |                                |      | ear        |
| 年     |     | 月          | Total       | 前年比  | 既存店           |                | 前年比       | 既存店           |         | 前年比           | 既存店           | Number<br>of<br>Establishments |      | nd<br>onth |
|       |     |            | Sales Value |      | Adjusted      | Goods          |           | Adjusted      | Service |               | Adjusted      | 25taoisiments                  |      |            |
| 平 成   | 23  | 年          | 87, 747     | 8. 1 | 5. 6          | 84, 018        | 8. 2      | 5. 7          | 3, 729  | 6.0           | 3. 3          | 43, 373                        | C.Y. | 2011       |
|       | 24  |            | 94, 772     | 4.0  | <b>▲</b> 0.3  | 90, 444        | 3.8       | <b>▲</b> 0. 7 | 4, 328  | 9.3           | 8. 1          | 47,801                         |      | 2012       |
|       | 25  |            | 98, 724     | 4. 2 | <b>▲</b> 1. 2 | 93, 914        | 3.8       | <b>▲</b> 1.6  | 4,810   | 11. 1         | 7. 6          | 50, 234                        |      | 2013       |
| 平 成   | 23  | 年度         | 89, 758     | 7. 6 | 4.6           | 85, 783        | 7. 5      | 4. 5          | 3, 975  | 10.6          | 8.4           | 45, 753                        | F.Y. | 2011       |
|       | 24  |            | 95, 423     | 3. 3 | <b>▲</b> 1.3  | 91,022         | 3. 2      | <b>▲</b> 1. 5 | 4, 400  | 5. 9          | 4.3           | 48, 406                        |      | 2012       |
|       | 25  |            | 100, 178    | 5.0  | <b>▲</b> 0.4  | 95, 190        | 4.6       | <b>▲</b> 0. 9 | 4, 988  | 13. 4         | 9. 6          | 50, 820                        |      | 2013       |
| 平成 25 | 5 年 | 1~3月       | 22, 684     | 3.0  | <b>▲</b> 2. 1 | 21, 545        | 2.8       | <b>▲</b> 2. 3 | 1, 139  | 6.8           | 3. 1          | 48, 406                        | Q1   | 2013       |
|       |     | $4 \sim 6$ | 24, 313     | 4. 2 | <b>▲</b> 1.2  | 23, 096        | 3.8       | <b>▲</b> 1. 7 | 1, 217  | 12. 3         | 9. 2          | 48, 956                        | Q2   |            |
|       |     | $7 \sim 9$ | 26, 340     | 4. 3 | <b>▲</b> 1. 2 | 25, 114        | 3. 7      | <b>▲</b> 1. 9 | 1, 227  | 18. 3         | 15. 6         | 49, 645                        | Q3   |            |
|       |     | 10~12      | 25, 387     | 5. 1 | <b>▲</b> 0.3  | 24, 159        | 5.0       | <b>▲</b> 0.4  | 1, 228  | 7. 6          | 3. 2          | 50, 234                        | Q4   |            |
| 平成 26 | 5年  | $1\sim3$ 月 | 24, 137     | 6. 4 | 1. 2          | 22,820         | 5. 9      | 0.7           | 1, 317  | 15.6          | 10.9          | 50,820                         | Q1   | 2014       |
| 平成 25 | 5 年 | 3月         | 8, 108      | 5. 1 | <b>▲</b> 0.4  | 7, 711         | 4.8       | <b>▲</b> 0.8  | 398     | 10.7          | 6.7           | 48, 406                        | Mar. | 2013       |
|       |     | 4          | 7, 789      | 2. 5 | <b>▲</b> 2.6  | 7, 427         | 2.6       | <b>▲</b> 2. 7 | 362     | 1.4           | <b>▲</b> 1.3  | 48, 600                        | Apr. |            |
|       |     | 5          | 8, 252      | 4.2  | <b>▲</b> 1.2  | 7,849          | 3. 7      | <b>▲</b> 1. 7 | 403     | 14. 4         | 9.6           | 48, 834                        | May  |            |
|       |     | 6          | 8, 272      | 5.8  | 0. 1          | 7,820          | 5. 1      | <b>▲</b> 0.8  | 452     | 20.8          | 18. 9         | 48, 956                        | Jun. |            |
|       |     | 7          | 9, 014      | 4.8  | <b>▲</b> 0.7  | 8, 573         | 4.2       | <b>▲</b> 1. 3 | 441     | 16. 6         | 11.6          | 49, 196                        | Jul. |            |
|       |     | 8          | 9, 047      | 4. 3 | <b>▲</b> 1.3  | 8,639          | 3.8       | <b>▲</b> 2. 0 | 408     | 17. 3         | 14.8          | 49, 654                        | Aug. |            |
|       |     | 9          | 8, 280      | 3.8  | <b>▲</b> 1.6  | 7, 903         | 3. 1      | <b>▲</b> 2. 5 | 377     | 21.6          | 21. 5         | 49, 645                        | Sep. |            |
|       |     | 10         | 8, 426      | 4.6  | <b>▲</b> 0.9  | 8,039          | 4.2       | <b>▲</b> 1. 3 | 387     | 12. 4         | 8. 2          | 49, 806                        | Oct. |            |
|       |     | 11         | 8, 198      | 5. 9 | 0.4           | 7,829          | 5. 9      | 0.4           | 369     | 5.2           | <b>▲</b> 0. 1 | 50, 044                        | Nov. |            |
|       |     | 12         | 8, 763      | 4.9  | <b>▲</b> 0.3  | 8, 291         | 4.8       | <b>▲</b> 0.4  | 471     | 5. 7          | 2.0           | 50, 234                        | Dec. |            |
| 平成 26 | 5年  | 1月         | 7, 946      | 5. 4 | <b>▲</b> 0. 1 | 7, 524         | 5.3       | <b>▲</b> 0. 1 | 423     | 5.8           | 0.9           | 50, 384                        | Jan. | 2014       |
|       |     | 2          | 7, 468      | 6. 2 | 0.9           | 7, 048         | 5. 3      | 0.1           | 420     | 22.9          | 17. 1         | 50, 887                        | Feb. |            |
|       |     | 3          | 8, 723      | 7. 6 | 2.8           | 8, 249         | 7. 0      | 2. 1          | 474     | 19. 1         |               | 50,820                         | Mar. |            |
|       |     | 4          | 8, 113      | 4. 2 | <b>▲</b> 0.3  | 7,720          | 3.9       | <b>▲</b> 0.6  | 393     | 8. 7          | 5.8           | 51, 072                        | Apr. |            |
|       |     | 5          | 8, 779      | 6.4  | 1. 3          | 8, 363         | 6. 5      | 1. 5          | 417     | 3.3           | <b>▲</b> 1.8  | 51, 379                        | May  |            |
|       |     |            |             |      |               |                |           |               |         |               |               |                                |      |            |