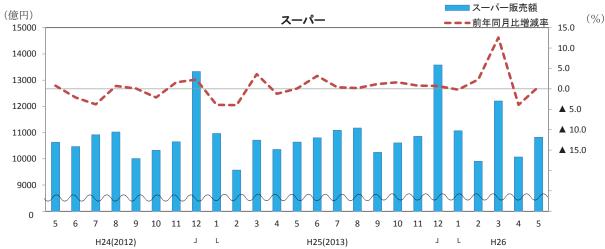

### (1) 大型小売店の動向

平成26年5月の大型小売店販売額は1兆5929億円、前年同月比でみると、▲0.5%の減少となった。百貨店は5112億円、同▲2.7%の減少、スーパーは1兆816億円、同0.5%の増加となった。

商品別にみると、衣料品は同▲3.3%の減少、飲食料品は同3.1%の増加、その他は同▲5.8%の減少となった。

なお、大型小売店の季節調整済前月比は、6.1%の増加となった。百貨店は同8.5%の増加、スーパーは同4.9%の増加となった。

### ② スーパーの動向

衣料品は、その他の衣料品が前年同月比▲9.4%の減少、婦人・子供服・洋品が同▲6.2%の減少、身の回り品が同▲4.9%の減少、紳士服・洋品が同▲3.4%の減少となったため、衣料品全体では同▲5.6%の減少となった。

スーパーの主力商品である飲食料品は、同3.4%の増加となった。

その他は、家庭用電気機械器具が同 $\triangle$ 25.7%の減少、家具が同 $\triangle$ 9.3%の減少、家庭用品が同 $\triangle$ 3.4%の減少、食堂・喫茶が同 $\triangle$ 3.3%の減少、その他の商品が同 $\triangle$ 3.2%の減少となったため、その他全体では同 $\triangle$ 4.7%の減少となった。

| _        |              | -            | 1        |               |               |                |         |                |                |                |          | (単位: 18       | 1 3 ( 7 0 7    | (100 mill      | 1011 ) 0 | /      |
|----------|--------------|--------------|----------|---------------|---------------|----------------|---------|----------------|----------------|----------------|----------|---------------|----------------|----------------|----------|--------|
|          |              |              | 合        | 計             |               |                |         |                |                |                |          |               |                |                |          |        |
|          |              |              | -        | Γotal         |               |                | 百負      | 直店             | Departm        | entstores      | スー       | ·/パー          | Supern         | narkets        | Υ        | ear    |
|          | 年            | 月            |          | 前名            | ₹比            | ***            |         | 前年             | ₹ 比            | ± ₩ =r ₩L      |          | 前名            | ₹比             | ***            | ,        | ınd    |
|          |              |              |          |               | 既存店           | 事業所数 (店)       |         |                | 既 存 店          | 事業所数 (店)       |          |               | 既 存 店          | 事業所数 (店)       |          | onth   |
|          |              |              |          |               | Adjusted      | establishments |         |                | Adjusted       | establishments |          |               | Adjusted       | establishments | IVIC     | JIICII |
| 平        | 成 23         | 左            | 195, 933 | <b>▲</b> 0. 9 | <b>▲</b> 1.8  | 5, 036         | 66, 606 | <b>▲</b> 2.6   | <b>▲</b> 2. 3  | 265            | 129, 327 | 0.0           | <b>▲</b> 1. 5  | 4, 771         | C.Y.     | 2011   |
| +        | дх. 23<br>24 |              | 195, 955 | <b>▲</b> 0. 9 | <b>▲</b> 1. 8 | 5, 030         | 66, 389 | <b>▲</b> 2. 0  | 0.4            | 259            | 129, 527 | 0.0           | ▲1. 5<br>▲1. 4 | 4, 771         | C. I .   | 2011   |
|          | 25           |              | 197, 774 | 0. 6          | <b>▲</b> 0. 3 | 5, 311         | 67, 195 | 1. 2           | 1.8            |                | 130, 579 | 0. 2          | ▲1. 4          | 5, 057         |          | 2012   |
| <u> </u> |              |              |          |               |               |                |         |                |                |                |          |               |                |                |          |        |
| 平        |              | 年度           | 197, 008 | 0.1           | ▲0.9          | 5, 034         | 67, 231 | <b>▲</b> 0. 1  | ▲0.0           |                | 129, 777 | 0.2           | <b>▲</b> 1. 3  |                | F.Y.     | 2011   |
|          | 24           |              | 195, 552 | ▲0.7          | <b>▲</b> 1. 4 | 5, 138         | 66, 493 | <b>▲</b> 1. 1  | <b>▲</b> 0. 1  | 256            | 129, 059 | ▲0.6          | <b>▲</b> 2. 1  | 4, 882         |          | 2012   |
|          | 25           |              | 201, 432 | 2. 4          | 1. 5          | 5, 302         | 68, 924 | 3. 7           | 4. 1           | 253            | 132, 508 | 1.8           | 0.1            | 5, 049         |          | 2013   |
| 平成       | 25 年         | 1~3月         | 47,710   | ▲0.8          | <b>▲</b> 1.6  | 5, 138         | 16, 465 | 0.6            | 1.7            | 256            | 31, 246  | <b>▲</b> 1.5  | <b>▲</b> 3. 3  | 4,882          | Q1       | 2013   |
|          |              | $4 \sim 6$   | 47, 781  | 1.4           | 0.2           | 5, 142         | 15, 992 | 3.0            | 3.3            | 255            | 31, 789  | 0.7           | <b>▲</b> 1. 3  | 4,887          | Q2       |        |
|          |              | $7 \sim 9$   | 48,009   | 0.5           | <b>▲</b> 0.4  | 5, 236         | 15, 504 | 0.4            | 0.9            | 254            | 32, 505  | 0.6           | <b>▲</b> 1. 0  | 4, 982         | Q3       |        |
|          |              | $10 \sim 12$ | 54, 273  | 1.0           | 0.2           | 5, 311         | 19, 235 | 1.0            | 1.5            | 254            | 35, 039  | 1.0           | <b>▲</b> 0. 5  | 5, 057         | Q4       |        |
| 平成       | 26 年         | $1 \sim 3$ 月 | 51, 368  | 6. 9          | 6. 0          | 5, 302         | 18, 193 | 10.5           | 11.0           | 253            | 33, 175  | 5. 0          | 3.3            | 5, 049         | Q1       | 2014   |
| 平成       | 25 年         | 3月           | 16, 598  | 3. 5          | 2. 5          | 5, 138         | 5,888   | 3.4            | 4.0            | 256            | 10,710   | 3. 6          | 1.6            | 4,882          | Mar.     | 2013   |
|          |              | 4            | 15, 508  | <b>▲</b> 1.0  | <b>▲</b> 2. 3 | 5, 147         | 5, 154  | ▲0.6           | <b>▲</b> 0.4   | 255            | 10, 354  | <b>▲</b> 1. 2 | <b>▲</b> 3. 3  | 4,892          | Apr.     |        |
|          |              | 5            | 15,889   | 0.8           | <b>▲</b> 0.4  | 5, 152         | 5, 252  | 2.4            | 2.8            | 255            | 10,637   | 0.1           | <b>▲</b> 2. 0  | 4,897          | May      |        |
|          |              | 6            | 16, 385  | 4. 5          | 3. 5          | 5, 142         | 5, 586  | 7.1            | 7.5            | 255            | 10, 799  | 3. 2          | 1.4            | 4,887          | Jun.     |        |
|          |              | 7            | 17, 127  | <b>▲</b> 0. 7 | <b>▲</b> 1.6  | 5, 223         | 6,041   | <b>▲</b> 2. 7  | <b>▲</b> 2. 2  | 254            | 11,086   | 0.4           | <b>▲</b> 1. 2  | 4,969          | Jul.     |        |
|          |              | 8            | 15, 823  | 0.9           | <b>▲</b> 0. 1 | 5, 226         | 4,653   | 2.4            | 3.0            | 254            | 11, 170  | 0.2           | <b>▲</b> 1.3   | 4,972          | Aug.     |        |
|          |              | 9            | 15, 059  | 1. 7          | 0.7           | 5, 236         | 4,811   | 2.5            | 3.0            | 254            | 10, 248  | 1.2           | <b>▲</b> 0. 4  | 4, 982         | Sep.     |        |
|          |              | 10           | 15, 911  | 0.8           | <b>▲</b> 0. 1 | 5, 256         | 5, 303  | <b>▲</b> 0. 9  | <b>▲</b> 0. 4  | 254            | 10,608   | 1.6           | 0.0            | 5,002          | Oct.     |        |
|          |              | 11           | 16, 963  | 1.2           | 0.6           | 5, 284         | 6, 108  | 2. 1           | 2.6            | 254            | 10,855   | 0.8           | <b>▲</b> 0. 6  | 5,030          | Nov.     |        |
|          |              | 12           | 21, 399  | 0.9           | 0. 2          | 5, 311         | 7,824   | 1.4            | 1.9            | 254            | 13, 575  | 0.7           | <b>▲</b> 0. 9  | 5, 057         | Dec.     |        |
| 平成       | 26 年         |              | 17, 117  | 0.7           | <b>▲</b> 0. 0 | 5, 315         | 6,049   | 2.4            | 3. 3           | 254            | 11,068   | <b>▲</b> 0. 2 | <b>▲</b> 1.8   | 5,061          |          | 2014   |
|          |              | 2            | 14, 690  | 2. 4          | 1. 3          | 5, 302         | 4, 785  | 2. 5           | 2. 9           | 254            | 9, 905   | 2. 3          | 0.6            | ,              | Feb.     |        |
|          |              | 3            | 19, 562  | 17. 0         | 16. 1         | 5, 302         | 7, 359  | 25. 0          | 25. 2          | 253            | 12, 202  | 12. 6         | 11. 1          | 5, 049         | Mar.     |        |
|          |              | 4            | 14, 677  | <b>▲</b> 6. 1 | <b>▲</b> 6. 7 | 5, 297         | 4,611   | <b>▲</b> 10. 5 | <b>▲</b> 10. 0 | 252            | 10,066   | <b>▲</b> 3. 9 | <b>▲</b> 5. 1  | 5, 045         | Apr.     |        |
|          |              | 5            | 15, 929  | <b>▲</b> 0. 5 | <b>▲</b> 1. 2 | 5, 298         | 5, 112  | <b>▲</b> 2. 7  | <b>▲</b> 2. 1  | 252            | 10,816   | 0. 5          | ▲0.8           | 5, 046         | May      |        |