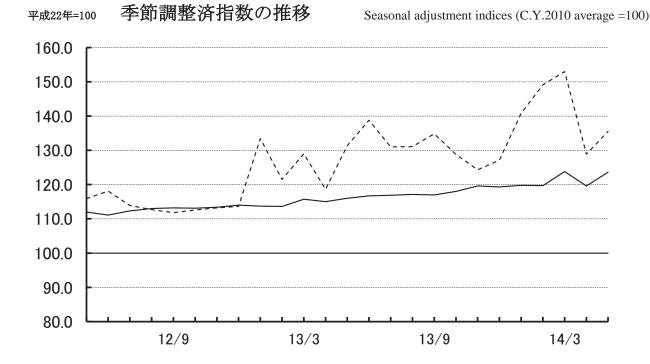

Sep.<br>Oct. |              |  |
| 11 12                   | 116. 8<br>124. 8 | 116. 7<br>123. 6 | 124. 6<br>135. 3        | 105. 1<br>107. 3   | 119. 4<br>126. 6 | 118. 8<br>151. 7 | Nov.<br>Dec. |              |  |
| 平成 26 年 1月              | 113. 2<br>106. 4 | 112. 1<br>105. 0 | 119. 4<br>113. 9        | 100. 4<br>93. 5    | 115. 5<br>106. 7 | 136. 1<br>135. 4 | Jan.<br>Feb. | 2014         |  |
| 3 4                     | 124. 2<br>115. 5 | 122. 9<br>115. 1 | 127. 8<br>131. 8        | 104. 8<br>105. 9   | 134. 9<br>106. 2 | 152. 5<br>126. 5 | Mar.<br>Apr. |              |  |
| 5                       | 125. 0           | 124. 6           | 136. 1                  | 114.8              | 121.9            | 134. 2           | May          |              |  |

一商品販売額 123.6 … サービス売上高 135.5



(2) 商品別季節調整済指数

(2) Seasonal ajustment indices by goods and services

平成22年=100 C.Y.2010 average =100

|         |              |        |        |                    |           |              | C.1.2010 avera | 50 -100      |
|---------|--------------|--------|--------|--------------------|-----------|--------------|----------------|--------------|
|         |              | 合 計    | 商品販売額  | <u> </u>           |           |              | サービス売上高        | Year         |
| 年       | 月            | Total  | Sales  | ファーストフード<br>及び日配食品 | 加工食品      | 非食品          | Sales          | and<br>Month |
|         |              |        | of     | Fast foods &       | Processed | Non-Foods    | of             | Monui        |
|         |              |        | Goods  | Dailyfoods         | Food