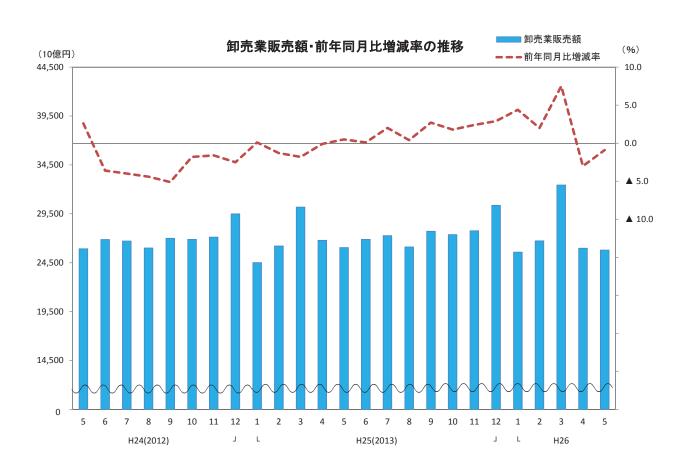

### 1. 卸売業販売額の動向

卸売業を業種別にみると、医薬品・化粧品卸売業が前年同月比▲10.7%の減少、化学製品卸売業が同▲5.1%の減少、衣服・身の回り品卸売業が同▲4.8%の減少、機械器具卸売業が同▲3.1%の減少、家具・建具・じゅう器卸売業が同▲2.9%の減少、その他の卸売業が同▲2.0%の減少、鉱物・金属材料卸売業が同▲1.8%の減少、建築材料卸売業が同▲0.2%の減少となった。

一方、各種商品卸売業が同8.2%の増加、農畜産物・水産物卸売業が同2.1%の増加、 食料・飲料卸売業が同2.0%の増加、繊維品卸売業が同1.9%の増加となった。

### 大規模卸売店販売額は8兆7920億円、前年同月比3.1%の増加となった。

これを商品別にみると、鉄鋼が同25.8%の増加、化学製品が同15.4%の増加、農 畜産物・水産物が同8.9%の増加、自動車が同6.9%の増加、紙・紙製品が同5.2%の 増加などとなった。

一方、医薬品・化粧品が同▲13.6%の減少、家庭用電気機械器具が同▲12.1%の減少、石油・石炭が同▲8.1%の減少などとなった。

### 卸売業販売額及び前年(度、同期、同月)比増減率

Wholesale sales value and the percentage change from the same month/term of the previous year

(単位:10億円、%) (Billion yen)

|         |              | l           |               | (1   12 - 1 - | 四日1、707       | (DIIIO)  | 11 (11) |
|---------|--------------|-------------|---------------|---------------|---------------|----------|---------|
|         |              | 卸売          |               | 大規模           |               | **       |         |
| 左       | 月            | Wholes      | sale          | Large-scale   | Wholesale     | Ye       |         |
| 年       | Л            | 販売額         | 前年比           | 販 売 額         | 前年比           | ar<br>Mo |         |
|         |              | Sales Value |               | Sales Value   |               |          |         |
| 平 成 23  | 年            | 331, 300    | 1. 9          | 109, 257      | <b>▲</b> 0. 2 | C.Y.     | 2011    |
| 24      |              | 324, 618    | <b>▲</b> 2. 0 | 106, 239      | <b>▲</b> 2.8  |          | 2012    |
| 25      |              | 327, 237    | 0.8           | 108, 515      | 2. 1          |          | 2013    |
| 平 成 23  | 年度           | 330, 272    | 0.4           | 109, 619      | <b>▲</b> 0. 1 | F.Y.     | 2011    |
| 24      |              | 323, 754    | <b>▲</b> 2. 0 | 105, 552      | <b>▲</b> 3. 7 |          | 2012    |
| 25      |              | 331, 096    | 2. 3          | 110, 407      | 4.6           |          | 2013    |
| 平成 25 年 | $1 \sim 3$ 月 | 80, 911     | <b>▲</b> 1. 1 | 26, 892       | <b>▲</b> 2. 5 | Q1       | 2013    |
|         | $4\sim6$     | 79, 720     | 0.1           | 25, 769       | ▲0.7          | Q2       |         |
|         | $7 \sim 9$   | 81, 095     | 1.7           | 27, 492       | 5. 2          | Q3       |         |
|         | 10~12        | 85, 512     | 2.4           | 28, 362       | 6. 7          | Q4       |         |
| 平成 26 年 | 1~3月         | 84, 769     | 4.8           | 28, 784       | 7. 0          | Q1       | 2014    |
| 平成 25 年 | 3月           | 30, 188     | <b>▲</b> 1.8  | 10, 416       | <b>▲</b> 4. 1 | Mar.     | 2013    |
|         | 4            | 26, 794     | <b>▲</b> 0. 1 | 8, 292        | <b>▲</b> 2. 5 | Apr.     |         |
|         | 5            | 26, 042     | 0.5           | 8, 528        | 0. 9          | May      |         |
|         | 6            | 26, 884     | 0.1           | 8, 949        | <b>▲</b> 0. 5 | Jun.     |         |
|         | 7            | 27, 265     | 2.0           | 9, 126        | 5. 3          | Jul.     |         |
|         | 8            | 26, 115     | 0.4           | 8, 706        | 3. 9          | Aug.     |         |
|         | 9            | 27, 715     | 2. 7          | 9,660         | 6. 2          | Sep.     |         |
|         | 10           | 27, 378     | 1.8           | 8, 944        | 4. 0          | Oct.     |         |
|         | 11           | 27, 768     | 2.4           | 9, 115        | 6. 9          | Nov.     |         |
|         | 12           | 30, 366     | 2.9           | 10, 304       | 9. 1          | Dec.     |         |
| 平成 26 年 | 1月           | 25, 588     | 4.4           | 8,679         | 7. 4          | Jan.     | 2014    |
|         | 2            | 26, 739     | 2.0           | 8, 751        | 4. 2          | Feb.     |         |
|         | 3            | 32, 442     | 7. 5          | 11, 353       | 9. 0          | Mar.     |         |
|         | 4            | 25, 981     | <b>▲</b> 3. 0 | 8, 556        | 3. 2          | Apr.     |         |
|         | 5            | 25, 801     | <b>▲</b> 0. 9 | 8, 792        | 3. 1          | May      |         |
|         |              |             |               |               |               |          |         |