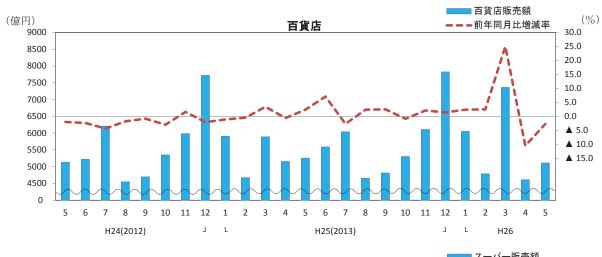

### (1) 大型小売店の動向

平成26年5月の大型小売店販売額は1兆5929億円、前年同月比でみると、▲0.5%の減少となった。百貨店は5112億円、同▲2.7%の減少、スーパーは1兆816億円、同0.5%の増加となった。

商品別にみると、衣料品は同▲3.3%の減少、飲食料品は同3.1%の増加、その他は同▲5.8%の減少となった。

なお、大型小売店の季節調整済前月比は、6.1%の増加となった。百貨店は同8.5%の増加、スーパーは同4.9%の増加となった。

### ① 百貨店の動向

百貨店の主力商品である衣料品は、その他の衣料品が前年同月比▲6.6%の減少、婦人・子供服・洋品が同▲2.7%の減少、身の回り品が同▲1.6%の減少、紳士服・洋品が同0.1%の増加となったため、衣料品全体では同▲2.2%の減少となった。

飲食料品は、同1.5%の増加となった。

その他は、家具が同 $\triangle$ 15.2%の減少、家庭用電気機械器具が同 $\triangle$ 13.8%の減少、その他の商品が同 $\triangle$ 8.1%の減少、家庭用品が同 $\triangle$ 5.2%の減少、食堂・喫茶が同 $\triangle$ 2.0%の減少となったため、その他全体では同 $\triangle$ 7.5%の減少となった。

| _        |              | -            | 1        |               |               |                |         |                |                |                |          | (単位: 18       | 1 3 ( 7 0 7    | (100 mill      | 1011 ) 0 | /      |
|----------|--------------|--------------|----------|---------------|---------------|----------------|---------|----------------|----------------|----------------|----------|---------------|----------------|----------------|----------|--------|
|          |              |              | 合        | 計             |               |                |         |                |                |                |          |               |                |                |          |        |
|          |              |              | -        | Γotal         |               |                | 百負      | 直店             | Departm        | entstores      | スー       | ·/パー          | Supern         | narkets        | Υ        | ear    |
|          | 年            | 月            |          | 前名            | ₹比            | ***            |         | 前年             | ₹ 比            | ± ₩ =r ₩L      |          | 前名            | ₹比             | ***            | ,        | ınd    |
|          |              |              |          |               | 既存店           | 事業所数 (店)       |         |                | 既 存 店          | 事業所数 (店)       |          |               | 既 存 店          | 事業所数 (店)       |          | onth   |
|          |              |              |          |               | Adjusted      | establishments |         |                | Adjusted       | establishments |          |               | Adjusted       | establishments | IVIC     | JIICII |
| 平        | 成 23         | 左            | 195, 933 | <b>▲</b> 0. 9 | <b>▲</b> 1.8  | 5, 036         | 66, 606 | <b>▲</b> 2.6   | <b>▲</b> 2. 3  | 265            | 129, 327 | 0.0           | <b>▲</b> 1. 5  | 4, 771         | C.Y.     | 2011   |
| +        | дх. 23<br>24 |              | 195, 955 | <b>▲</b> 0. 9 | <b>▲</b> 1. 8 | 5, 030         | 66, 389 | <b>▲</b> 2. 0  | 0.4            | 259            | 129, 527 | 0.0           | ▲1. 5<br>▲1. 4 | 4, 771         | C. I .   | 2011   |
|          | 25           |              | 197, 774 | 0. 6          | <b>▲</b> 0. 3 | 5, 311         | 67, 195 | 1. 2           | 1.8            |                | 130, 579 | 0. 2          | ▲1. 4          | 5, 057         |          | 2012   |
| <u> </u> |              |              |          |               |               |                |         |                |                |                |          |               |                |                |          |        |
| 平        |              | 年度           | 197, 008 | 0.1           | ▲0.9          | 5, 034         | 67, 231 | <b>▲</b> 0. 1  | ▲0.0           |                | 129, 777 | 0.2           | <b>▲</b> 1. 3  |                | F.Y.     | 2011   |
|          | 24           |              | 195, 552 | ▲0.7          | <b>▲</b> 1. 4 | 5, 138         | 66, 493 | <b>▲</b> 1. 1  | <b>▲</b> 0. 1  | 256            | 129, 059 | ▲0.6          | <b>▲</b> 2. 1  | 4, 882         |          | 2012   |
|          | 25           |              | 201, 432 | 2. 4          | 1. 5          | 5, 302         | 68, 924 | 3. 7           | 4. 1           | 253            | 132, 508 | 1.8           | 0.1            | 5, 049         |          | 2013   |
| 平成       | 25 年         | 1~3月         | 47,710   | ▲0.8          | <b>▲</b> 1.6  | 5, 138         | 16, 465 | 0.6            | 1.7            | 256            | 31, 246  | <b>▲</b> 1.5  | <b>▲</b> 3. 3  | 4,882          | Q1       | 2013   |
|          |              | $4 \sim 6$   | 47, 781  | 1.4           | 0.2           | 5, 142         | 15, 992 | 3.0            | 3.3            | 255            | 31, 789  | 0.7           | <b>▲</b> 1. 3  | 4,887          | Q2       |        |
|          |              | $7 \sim 9$   | 48,009   | 0.5           | <b>▲</b> 0.4  | 5, 236         | 15, 504 | 0.4            | 0.9            | 254            | 32, 505  | 0.6           | <b>▲</b> 1. 0  | 4, 982         | Q3       |        |
|          |              | $10 \sim 12$ | 54, 273  | 1.0           | 0.2           | 5, 311         | 19, 235 | 1.0            | 1.5            | 254            | 35, 039  | 1.0           | <b>▲</b> 0. 5  | 5, 057         | Q4       |        |
| 平成       | 26 年         | $1 \sim 3$ 月 | 51, 368  | 6. 9          | 6. 0          | 5, 302         | 18, 193 | 10.5           | 11.0           | 253            | 33, 175  | 5. 0          | 3.3            | 5, 049         | Q1       | 2014   |
| 平成       | 25 年         | 3月           | 16, 598  | 3. 5          | 2. 5          | 5, 138         | 5,888   | 3.4            | 4.0            | 256            | 10,710   | 3. 6          | 1.6            | 4,882          | Mar.     | 2013   |
|          |              | 4            | 15, 508  | <b>▲</b> 1.0  | <b>▲</b> 2. 3 | 5, 147         | 5, 154  | ▲0.6           | <b>▲</b> 0.4   | 255            | 10, 354  | <b>▲</b> 1. 2 | <b>▲</b> 3. 3  | 4,892          | Apr.     |        |
|          |              | 5            | 15,889   | 0.8           | <b>▲</b> 0.4  | 5, 152         | 5, 252  | 2.4            | 2.8            | 255            | 10,637   | 0.1           | <b>▲</b> 2. 0  | 4,897          | May      |        |
|          |              | 6            | 16, 385  | 4. 5          | 3. 5          | 5, 142         | 5, 586  | 7.1            | 7.5            | 255            | 10, 799  | 3. 2          | 1.4            | 4,887          | Jun.     |        |
|          |              | 7            | 17, 127  | <b>▲</b> 0. 7 | <b>▲</b> 1.6  | 5, 223         | 6,041   | <b>▲</b> 2. 7  | <b>▲</b> 2. 2  | 254            | 11,086   | 0.4           | <b>▲</b> 1. 2  | 4,969          | Jul.     |        |
|          |              | 8            | 15, 823  | 0.9           | <b>▲</b> 0. 1 | 5, 226         | 4,653   | 2.4            | 3.0            | 254            | 11, 170  | 0.2           | <b>▲</b> 1.3   | 4,972          | Aug.     |        |
|          |              | 9            | 15, 059  | 1. 7          | 0.7           | 5, 236         | 4,811   | 2.5            | 3.0            | 254            | 10, 248  | 1.2           | <b>▲</b> 0. 4  | 4, 982         | Sep.     |        |
|          |              | 10           | 15, 911  | 0.8           | <b>▲</b> 0. 1 | 5, 256         | 5, 303  | <b>▲</b> 0. 9  | <b>▲</b> 0. 4  | 254            | 10,608   | 1.6           | 0.0            | 5,002          | Oct.     |        |
|          |              | 11           | 16, 963  | 1.2           | 0.6           | 5, 284         | 6, 108  | 2. 1           | 2.6            | 254            | 10,855   | 0.8           | <b>▲</b> 0. 6  | 5,030          | Nov.     |        |
|          |              | 12           | 21, 399  | 0.9           | 0. 2          | 5, 311         | 7,824   | 1.4            | 1.9            | 254            | 13, 575  | 0.7           | <b>▲</b> 0. 9  | 5, 057         | Dec.     |        |
| 平成       | 26 年         |              | 17, 117  | 0.7           | <b>▲</b> 0. 0 | 5, 315         | 6,049   | 2.4            | 3. 3           | 254            | 11,068   | <b>▲</b> 0. 2 | <b>▲</b> 1.8   | 5,061          |          | 2014   |
|          |              | 2            | 14, 690  | 2. 4          | 1. 3          | 5, 302         | 4, 785  | 2. 5           | 2. 9           | 254            | 9, 905   | 2. 3          | 0.6            | ,              | Feb.     |        |
|          |              | 3            | 19, 562  | 17. 0         | 16. 1         | 5, 302         | 7, 359  | 25. 0          | 25. 2          | 253            | 12, 202  | 12. 6         | 11. 1          | 5, 049         | Mar.     |        |
|          |              | 4            | 14, 677  | <b>▲</b> 6. 1 | <b>▲</b> 6. 7 | 5, 297         | 4,611   | <b>▲</b> 10. 5 | <b>▲</b> 10. 0 | 252            | 10,066   | <b>▲</b> 3. 9 | <b>▲</b> 5. 1  | 5, 045         | Apr.     |        |
|          |              | 5            | 15, 929  | <b>▲</b> 0. 5 | <b>▲</b> 1. 2 | 5, 298         | 5, 112  | <b>▲</b> 2. 7  | <b>▲</b> 2. 1  | 252            | 10,816   | 0. 5          | ▲0.8           | 5, 046         | May      |        |